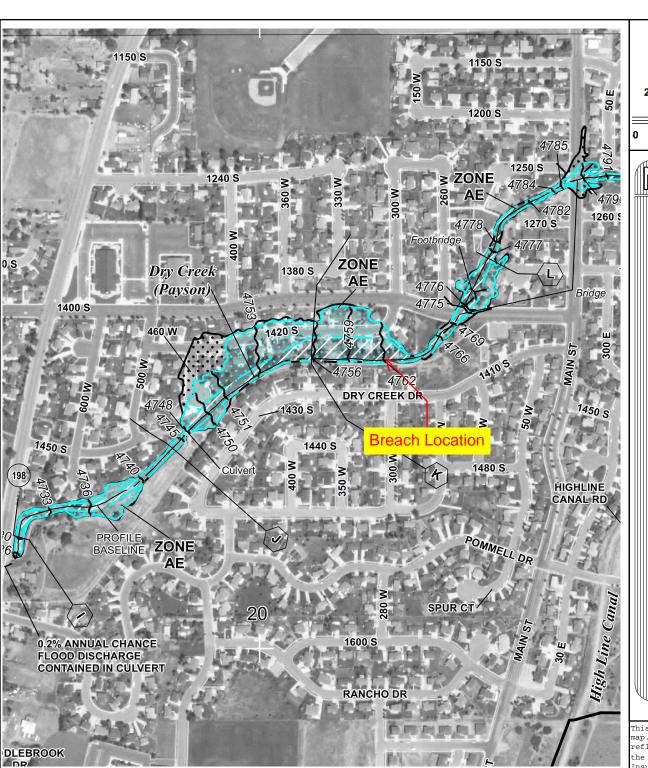

### MAP SCALE 1" = 500'

# PANEL 0763F

# **FIRM**

FLOOD INSURANCE RATE MAP

## UTAH COUNTY, UTAH AND INCORPORATED AREAS

### **PANEL 763 OF 1450**

(SEE MAP INDEX FOR FIRM PANEL LAYOUT)

#### CONTAINS:

| COMMUNITY       | NUMBER | <u>PANEL</u> | SUFFIX |
|-----------------|--------|--------------|--------|
| PAYSON, CITY OF | 490157 | 0763         | F      |
| UTAH COUNTY     | 495517 | 0763         | F      |

Notice to User: The **Map Number** shown below should be used when placing map orders; the **Community Number** shown above should be used on insurance applications for the subject community.

MAP NUMBER 49049C0763F

EFFECTIVE DATE June 19, 2020

Federal Emergency Management Agency

This is an official copy of a portion of the above referenced flood map. It was extracted using FIRMette - Desktop version 3.0. This map does not reflect changes or amendments which may have been made subsequent to the date on the title block. Further information about National Flood Insurance Program flood hazard maps is available at http://www.msc.fema.gov/.