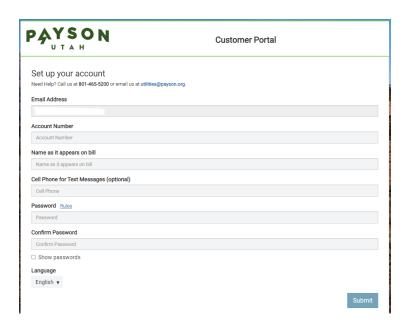

Submit

\*\*Here are some helpful tips when filling out your information:

- 1. Be sure to enter your account number without any of the periods, for example:
  - if your account number is 12.3670.0.1 enter 12367001
- 2. Your name must appear last name, first name exactly as your name appears on your bill, for example:
  - if your bill shows Jane Smith you must enter Smith, Jane
  - if your bill shows Smith, Jane & Joe you must enter Smith, Jane & Joe
- 3. Password Rules
  - The password must follow these rules:
  - Be at least 8 characters long
  - Use at least one lower-case character
  - Use at least one upper-case character
  - Use at least one number
  - $\circ$  Use at least one of the following special characters:-!" \$ % & ' \* , . @
  - Must not contain regular words