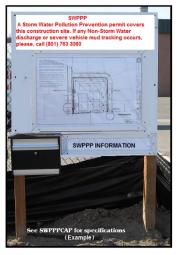

Permittee must post a SWPPP Board on site. The board must be placed on the construction site in a visible area. The permit, SWPPP, site maps, inspection logs, etc., must be accessible to the inspector.

#### **SWPPP Sign Technical Specifications**

| □Yes | □No | Exterior grade <sup>3</sup> / <sub>4</sub> inch plywood | □Yes | □No | White background     |
|------|-----|---------------------------------------------------------|------|-----|----------------------|
| □Yes | □No | 4 foot by 4 foot dimensions                             | □Yes | □No | Red letters          |
| □Yes | □No | SWPPP plan display area                                 | □Yes | □No | Inspection log box / |
| □Yes | □No | Copy of this permit display area                        |      |     | container            |
|      |     |                                                         |      |     |                      |

Following note: "SWPPP (on top) – A Storm Water Pollution Prevention Permit covers this construction site. If any Non-Storm Water discharge or severe vehicle mud tracking occurs, please, call 801-465-5217 (Payson City Public Works).